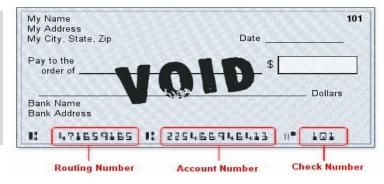

I (we) hereby authorize <u>BEN FRANKLIN ACADEMY</u> to initiate debit entries to my (our) Checking or Savings Account indicated below. To properly affect the cancellation of this agreement, I (we) are required to give 10 days written notice. Credit Union Members: Please contact your Credit Union to verify account and routing numbers for automatic payments.

| Your Name                                 | Phone #                           |          |         |
|-------------------------------------------|-----------------------------------|----------|---------|
|                                           |                                   |          |         |
| Address                                   | City                              | State    | Zip     |
|                                           |                                   | Checking | Savings |
| Bank or Credit Union Name                 |                                   |          |         |
| Bank or Credit Union Address              | City                              | State    | Zip     |
| Routing Transit Number (see sample below) | Account Number (see sample below) |          |         |
|                                           |                                   |          |         |