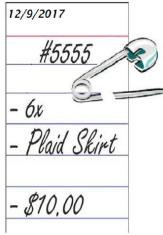

### 2. Tag your items

- $\Rightarrow$  Create a "tag" by cutting a 3x5 index card in half.
- ⇒ Label each tag with the sale date, your Family Number\*, size, item description, and price. Garments not labeled properly and those with tags affixed with sticky labels, tape, or staples will <u>not</u> be accepted.
- $\Rightarrow$  Safety pin the tag to right-hand side of each garment.
- $\Rightarrow$  Fold your items to bring to the sale.