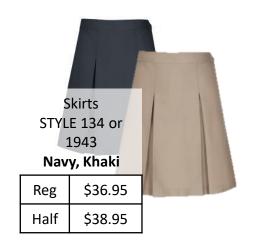

Men's

|         | Female Pants                                 |  |
|---------|----------------------------------------------|--|
| Size    | <b>Khaki, Navy</b><br>Modern Soft-7895/7896J |  |
| 3-7     | \$28.95                                      |  |
| 8-16    | \$30.95                                      |  |
| Half    | \$34.95                                      |  |
| Juniors | \$34.95                                      |  |
|         |                                              |  |