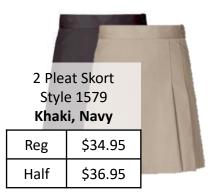

| 3-7                    | \$32.95                          | ı |
| 8-16                   | \$34.95                          | ı |
| Half                   | \$39.95                          | 9 |
| Men's                  | \$42.95                          |   |
|                        |                                  |   |

| iviale P | erformance Shorts                |         |
|----------|----------------------------------|---------|
| Size     | <b>Khaki, Navy</b><br>7912/7913M |         |
| 3-7      | \$27.95                          | 1       |
| 8-16     | \$29.95                          |         |
| Half     | \$32.95                          |         |
| Men's    | \$34.95                          | 3 1 6 3 |



EMB-BFA | Logo Optional (except Formal Day on Navy) \$3.00