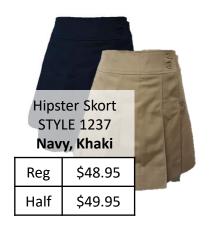

#### **Female Shorts**

| Size    | <b>Khaki, Navy</b><br>Modern Soft 7904/7910 |
|---------|---------------------------------------------|
| 3-7     | \$26.95                                     |
| 8-16    | \$28.95                                     |
| Half    | \$32.95                                     |
| Juniors | \$32.95                                     |