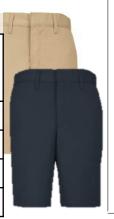

#### **Male Flat Front Shorts**

| <b>Khaki, Navy</b><br>Traditional – 7099/7031M<br>Modern Soft – 7897/7898M |         |  |
|----------------------------------------------------------------------------|---------|--|
| 3-7 \$24.95                                                                |         |  |
| 8-16 \$27.95                                                               |         |  |
| Husky \$29.95                                                              |         |  |
| Men's                                                                      | \$30.95 |  |

#### **Female Shorts**

| Size    | <b>Khaki, Navy</b><br>Modern Soft 7904/7910 |
|---------|---------------------------------------------|
| 3-7     | \$26.95                                     |
| 8-16    | \$28.95                                     |
| Half    | \$32.95                                     |
| Juniors | \$32.95                                     |

| iviale P | erformance Shorts                |         |
|----------|----------------------------------|---------|
| Size     | <b>Khaki, Navy</b><br>7912/7913M |         |
| 3-7      | \$27.95                          | 1       |
| 8-16     | \$29.95                          |         |
| Half     | \$32.95                          |         |
| Men's    | \$34.95                          | 3 1 6 3 |