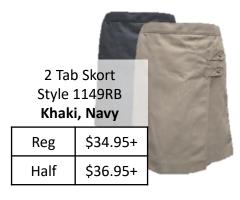

#### **Male Flat Front Shorts**

| <b>Khaki, Navy</b><br>Traditional – 7099/7031M<br>Modern Soft – 7897/7898M |         |  |
|----------------------------------------------------------------------------|---------|--|
| 3-7 \$24.95                                                                |         |  |
| 8-16 \$27.95                                                               |         |  |
| Husky \$29.95                                                              |         |  |
| Men's                                                                      | \$30.95 |  |