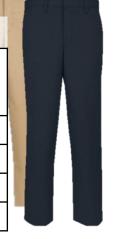

### **Male Flat Front Pants** Khaki, Navy Traditional - 7750/7021M Modern Soft - 7893/7894M

\$26.95

\$28.95

\$32.95

\$34.95

3-7

8-16

Husky

| Male Performance Pants |                                  |   |
|------------------------|----------------------------------|---|
| Size                   | <b>Khaki, Navy</b><br>7014/7899M | I |
| 3-7                    | \$32.95                          | ı |
| 8-16                   | \$34.95                          | ı |
| Half                   | \$39.95                          | 9 |
| Men's                  | \$42.95                          |   |
|                        |                                  |   |