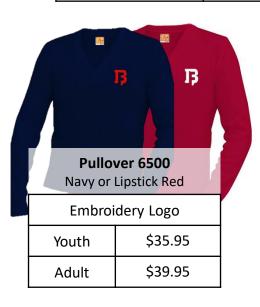

#### **Sweaters**

| Embroidery Logo |         |  |
|-----------------|---------|--|
| Youth           | \$42.95 |  |
| Adult           | \$47.95 |  |

| Embroidery Logo |         |  |
|-----------------|---------|--|
| Youth           | \$42.95 |  |
| Adult           | \$47.95 |  |