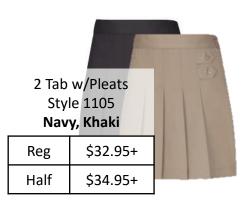

### **Male Flat Front Pants** Khaki, Navy Traditional - 7750/7021M Modern Soft - 7893/7894M

\$26.95

\$28.95

\$32.95

\$34.95

3-7

8-16

Husky