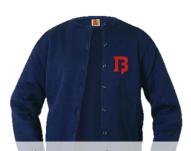

| Embroidery Logo |         |  |
|-----------------|---------|--|
| Youth           | \$29.95 |  |
| Adult           | \$35.95 |  |

Girls Fine Cardigan 4917 Navy or Lipstick Red

| Embroidery Logo |         |  |
|-----------------|---------|--|
| Youth           | \$42.95 |  |
| Adult \$47.95   |         |  |