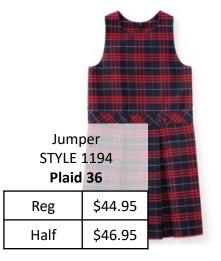

### **Accessories**

#### **Accessories**

| Magnetic Belt                  | Black, Navy or Khaki | \$12.95 |
|--------------------------------|----------------------|---------|
| Braided, Matte or Revers. Belt | Black or Brown       | \$12.95 |
| Hair Accessories               | Plaid 36             | \$6.95+ |
| Socks                          | Navy, White or Black | \$4.95+ |
| Flat or Cable Knee-Hi          | Navy, White or Black | \$4.95  |
| Flat Tights                    | White, Navy, or Red  | \$8.95  |
| Girls Leggings                 | Navy                 | \$20.95 |
| Girls Bike Shorts              | Navy                 | \$12.95 |