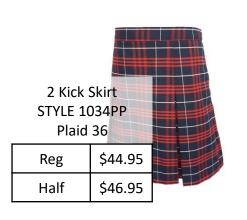

### **Accessories**

#### **Accessories**

| Magnetic Belt                  | Black, Navy or Khaki | \$12.95 |
|--------------------------------|----------------------|---------|
| Braided, Matte or Revers. Belt | Black or Brown       | \$12.95 |
| Hair Accessories               | Plaid 36             | \$6.95+ |
| Socks                          | Navy, White or Black | \$4.95+ |
| Flat or Cable Knee-Hi          | Navy, White or Black | \$4.95  |
| Flat Tights                    | White, Navy, or Red  | \$8.95  |
| Girls Leggings                 | Navy                 | \$20.95 |
| Girls Bike Shorts              | Navy                 | \$12.95 |