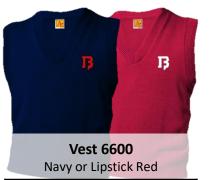

#### **Sweaters**

| Embroidery Logo |         |  |
|-----------------|---------|--|
| Youth           | \$42.95 |  |
| Adult           | \$47.95 |  |

| Embroidery Logo |         |  |
|-----------------|---------|--|
| Youth           | \$42.95 |  |
| Adult           | \$47.95 |  |