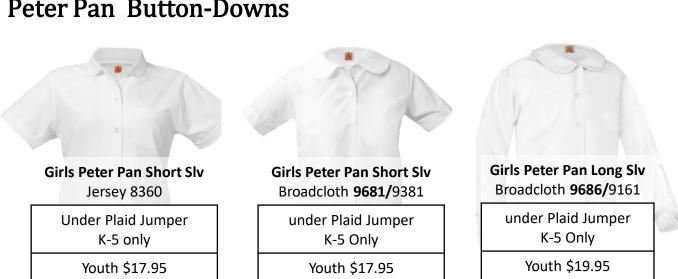

### Peter Pan Button-Downs

EMB-BFA | Logo Optional (except Formal Day on Navy) \$3.00