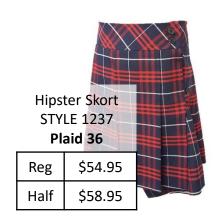

### **Accessories**

#### **Accessories**

| Magnetic Belt                  | Black, Navy or Khaki | \$12.95 |
|--------------------------------|----------------------|---------|
| Braided, Matte or Revers. Belt | Black or Brown       | \$12.95 |
| Hair Accessories               | Plaid 36             | \$6.95+ |
| Socks                          | Navy, White or Black | \$4.95+ |
| Flat or Cable Knee-Hi          | Navy, White or Black | \$4.95  |
| Flat Tights                    | White, Navy, or Red  | \$8.95  |
| Girls Leggings                 | Navy                 | \$20.95 |
| Girls Bike Shorts              | Navy                 | \$12.95 |