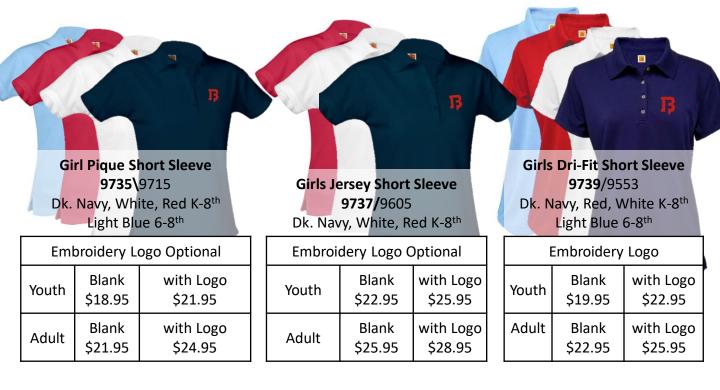

### **Feminine Polos**

#### **Unisex Polos**

EMB-BFA | Logo Optional (except Formal Day on Navy) \$3.00