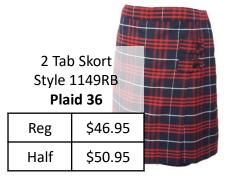

### **Accessories**

#### **Accessories**

| Magnetic Belt                  | Black, Navy or Khaki | \$12.95 |
|--------------------------------|----------------------|---------|
| Braided, Matte or Revers. Belt | Black or Brown       | \$12.95 |
| Hair Accessories               | Plaid 36             | \$6.95+ |
| Socks                          | Navy, White or Black | \$4.95+ |
| Flat or Cable Knee-Hi          | Navy, White or Black | \$4.95  |
| Flat Tights                    | White, Navy, or Red  | \$8.95  |
| Girls Leggings                 | Navy                 | \$20.95 |
| Girls Bike Shorts              | Navy                 | \$12.95 |