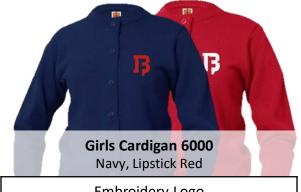

| Embroidery Logo |         |  |
|-----------------|---------|--|
| Youth           | \$29.95 |  |
| Adult           | \$35.95 |  |

Girls Fine Cardigan 4917 Navy or Lipstick Red

| Embroidery Logo |         |  |
|-----------------|---------|--|
| Youth           | \$42.95 |  |
| Adult \$47.95   |         |  |