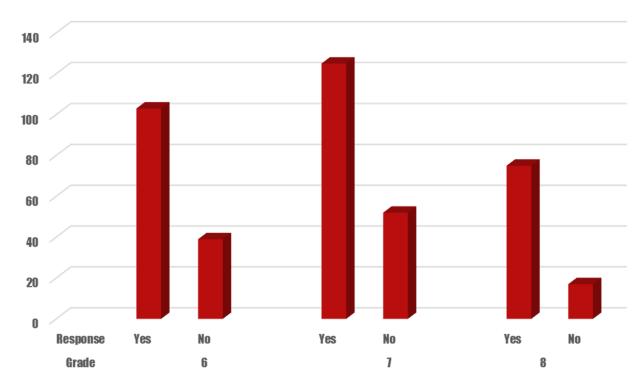

#### Is your Middle School child being challenged in class at his/her own level?

| Grade | Response |     |
|-------|----------|-----|
| 6     | Yes      | 103 |
| 6     | No       | 39  |
|       |          |     |
| 7     | Yes      | 125 |
| 7     | No       | 52  |
|       |          |     |
| 0     | Yes      | 75  |
| 8     | No       | 17  |