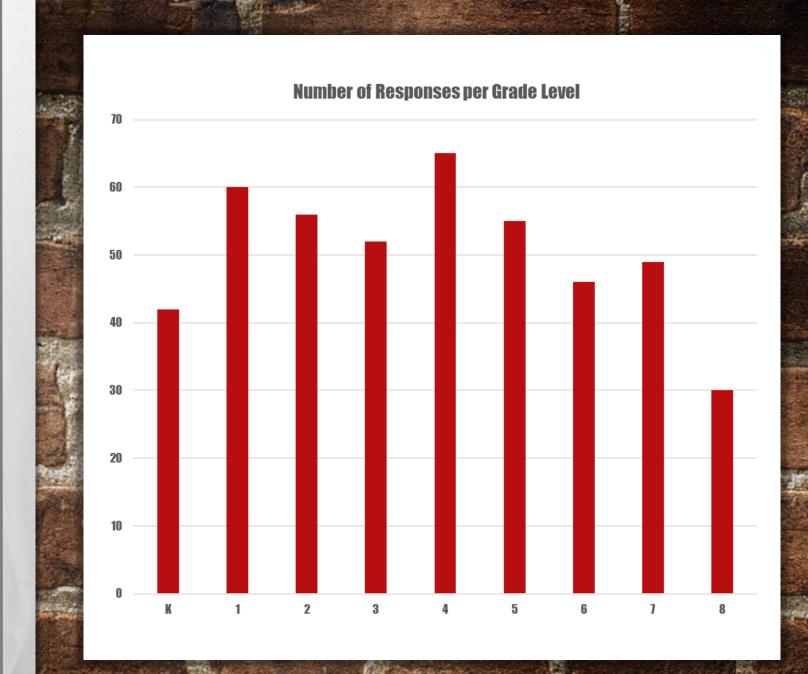

## SCHOOL ACCOUNTABILITY COMMITTEE

FALL PARENT SATISFACTION SURVEY RESULTS

**Presented January 16, 2024** 

| Grade | # of Responses | % of Response Total |
|-------|----------------|---------------------|
| K     | 42             | 9.23%               |
| 1     | 60             | 13.19%              |
| 2     | 56             | 12.31%              |
| 3     | 52             | 11.43%              |
| 4     | 65             | 14.29%              |
| 5     | 55             | 12.09%              |
| 6     | 46             | 10.11%              |
| 7     | 49             | 10.77%              |
| 8     | 30             | 6.59%               |
| Total | 455            | 100.00%             |