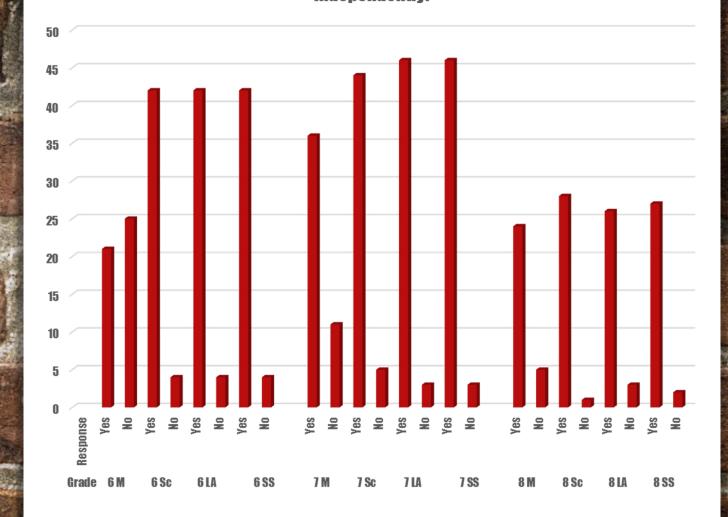

| 6 M   | Yes | 21 |
|-------|-----|----|
| 6 IVI | No  | 25 |
| C C - | Yes | 42 |
| 6 Sc  | No  | 4  |
| CIA   | Yes | 42 |
| 6 LA  | No  | 4  |
| C CC  | Yes | 42 |
| 6 SS  | No  | 4  |
|       |     |    |
| 7.04  | Yes | 36 |
| 7 M   | No  | 11 |
| 7.6-  | Yes | 44 |
| 7 Sc  | No  | 5  |
| 7.1.0 | Yes | 46 |
| 7 LA  | No  | 3  |
| 7.00  | Yes | 46 |
| 7 SS  | No  | 3  |
|       |     |    |
| 0.14  | Yes | 24 |
| 8 M   | No  | 5  |
| 0.6   | Yes | 28 |
| 8 Sc  | No  | 1  |
| 014   | Yes | 26 |
| 8 LA  | No  | 3  |
| 0.00  | Yes | 27 |
| 8 SS  | No  | 2  |
|       |     |    |