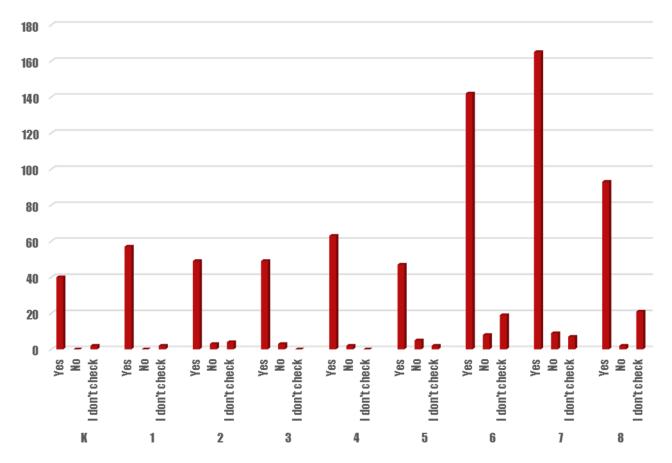

#### How comfortable does your child feel speaking to his/her teacher when needed?

| Grade | Response      |    | Grade | Response      |     |
|-------|---------------|----|-------|---------------|-----|
|       | Yes           | 40 |       | Yes           | 47  |
| K     | No            | 0  | 5     | No            | 5   |
|       | I don't check | 2  |       | I don't check | 2   |
|       | Yes           | 57 |       | Yes           | 142 |
| 1     | No            | 0  | 6     | No            | 8   |
|       | I don't check | 2  |       | I don't check | 19  |
|       | Yes           | 49 |       | Yes           | 165 |
| 2     | No            | 3  | 7     | No            | 9   |
|       | I don't check | 4  |       |               | 7   |
|       | Yes           | 49 |       | Yes           | 93  |
| 3     | No            | 3  | 8     | No            | 2   |
|       | I don't check | 0  |       | I don't check | 21  |
|       | Yes           | 63 |       |               |     |
| 4     | No            | 2  |       |               |     |
|       | I don't check | 0  |       |               |     |