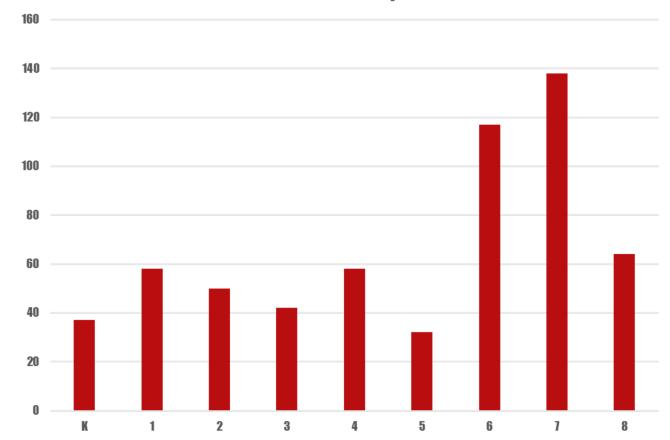

### Does your teacher respond to your emails within 48 business hours?

| Grade | <b>Number of Comments</b> |
|-------|---------------------------|
| K     | 37                        |
| 1     | 58                        |
| 2     | 50                        |
| 3     | 42                        |
| 4     | 58                        |
| 5     | 32                        |
| 6     | 117                       |
| 7     | 138                       |
| 8     | 64                        |