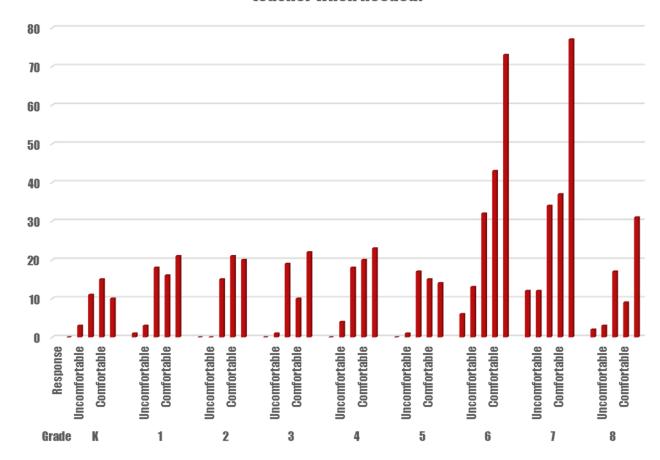

#### How comfortable does your child feel speaking to his/her teacher when needed?

| Grade | Response      |    | Grade | Response      |     |
|-------|---------------|----|-------|---------------|-----|
|       | Yes           | 40 |       | Yes           | 47  |
| K     | No            | 0  | 5     | No            | 5   |
|       | I don't check | 2  |       | I don't check | 2   |
|       | Yes           | 57 |       | Yes           | 142 |
| 1     | No            | 0  | 6     | No            | 8   |
|       | I don't check | 2  |       | I don't check | 19  |
|       | Yes           | 49 |       | Yes           | 165 |
| 2     | No            | 3  | 7     | No            | 9   |
|       | I don't check | 4  |       |               | 7   |
|       | Yes           | 49 |       | Yes           | 93  |
| 3     | No            | 3  | 8     | No            | 2   |
|       | I don't check | 0  |       | I don't check | 21  |
|       | Yes           | 63 |       |               |     |
| 4     | No            | 2  |       |               |     |
|       | I don't check | 0  |       |               |     |