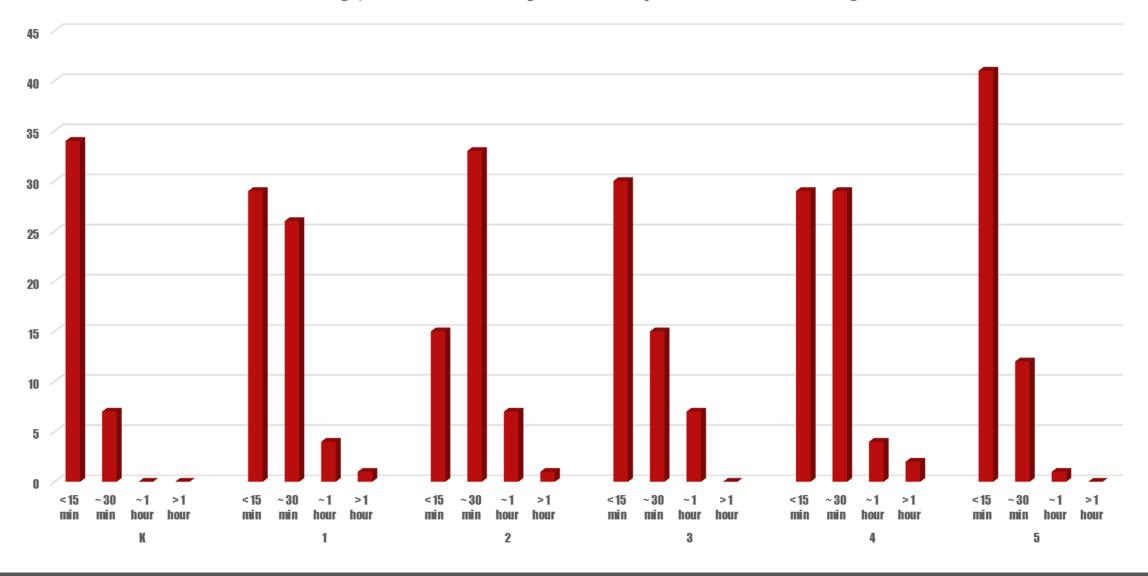

#### On average, how much time does your K-5 child spend on homework each night?