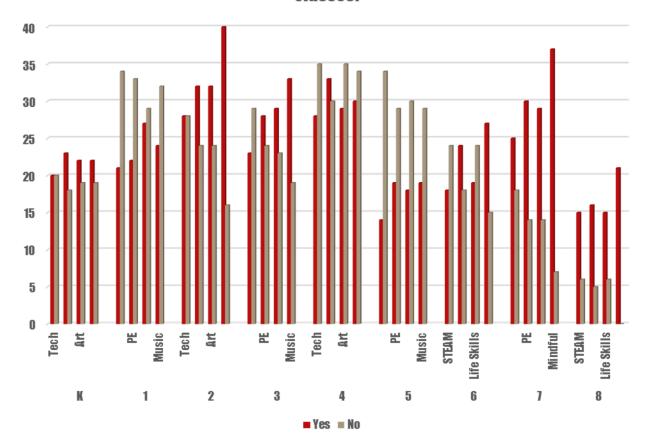

## What do you appreciate most about your child's teacher? (Number of Comments per Grade)

| Grade | Class | Yes | No  |  | Grade | Class       | Yes | No |
|-------|-------|-----|-----|--|-------|-------------|-----|----|
|       | Tech  | 20  | 20  |  |       | Tech        | 14  | 34 |
| К     | PE    | 23  | 18  |  | 5     | PE          | 19  | 29 |
| K     | Art   | 22  | 19  |  | 5     | Art         | 18  | 30 |
|       | Music | 22  | 19  |  |       | Music       | 19  | 29 |
|       | T L   | 21  | 2.4 |  |       | CTEANA      | 10  | 24 |
|       | Tech  | 21  | 34  |  |       | STEAM       | 18  |    |
| 1     | PE    | 22  | 33  |  | 6     | PE          | 24  | 18 |
|       | Art   | 27  |     |  |       | Life Skills |     |    |
|       | Music | 24  | 32  |  |       | Mindful     | 27  | 15 |
|       | Tech  | 28  | 28  |  |       | STEAM       | 25  | 18 |
| 2     | PE    | 32  | 24  |  |       | PE          | 30  | 14 |
| 2     | Art   | 32  | 24  |  | 7     | Life Skills | 29  | 14 |
|       | Music | 40  | 16  |  |       | Mindful     | 37  | 7  |
|       | Tech  | 23  | 29  |  |       | STEAM       | 15  | 6  |
|       | PE    | 28  | 24  |  |       | PE          | 16  | 5  |
| 3     | Art   | 29  | 23  |  | 8     | Life Skills | 15  | 6  |
|       | Music | 33  | 19  |  |       | Mindful     | 21  | 0  |
|       |       | 20  | 0.5 |  |       |             |     |    |
| 4     | Tech  |     | 35  |  |       |             |     |    |
|       | PE    | 33  |     |  |       |             |     |    |
|       | Art   | 29  |     |  |       |             |     |    |
|       | Music | 30  | 34  |  |       |             |     |    |