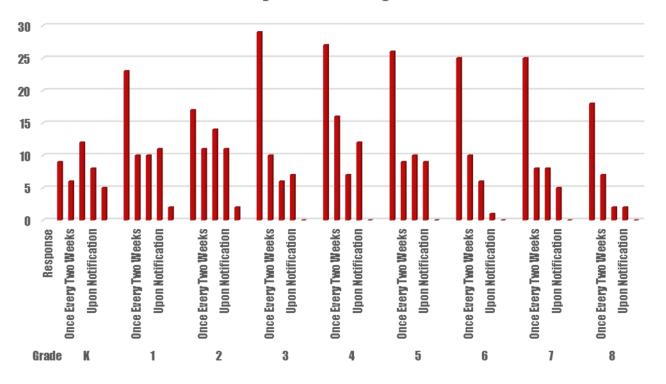

## Do you see your child exemplify the 13 virtues being taught at Ben Franklin Academy?

| Grade | Response             |    | Grade | Response             |    |
|-------|----------------------|----|-------|----------------------|----|
| К     | Once a Week          | 9  |       | Once a Week          | 26 |
|       | Once Every Two Weeks | 6  | 5     | Once Every Two Weeks | 9  |
|       | Once a Month         | 12 |       | Once a Month         | 10 |
|       | Upon Notification    | 8  |       | Upon Notification    | 9  |
|       | Not Familiar         | 5  |       | Not Familiar         | 0  |
|       |                      |    |       |                      |    |
|       | Once a Week          | 23 |       | Once a Week          | 25 |
|       | Once Every Two Weeks | 10 |       | Once Every Two Weeks | 10 |
| 1     | Once a Month         | 10 | 6     | Once a Month         | 6  |
|       | Upon Notification    | 11 |       | Upon Notification    | 1  |
|       | Not Familiar         | 2  |       | Not Familiar         | 0  |
|       | Once a Week          | 17 | 7     | Once a Week          | 25 |
|       | Once Every Two Weeks | 11 |       | Once Every Two Weeks | 8  |
| 2     | Once a Month         | 14 |       | Once a Month         | 8  |
|       | Upon Notification    | 11 |       | Upon Notification    | 5  |
|       | Not Familiar         | 2  |       | Not Familiar         | 0  |
|       | Once a Week          | 29 |       | Once a Week          | 18 |
|       | Once Every Two Weeks | 10 |       | Once Every Two Weeks | 7  |
| 3     | Once a Month         | 6  | 8     | Once a Month         | 2  |
|       | Upon Notification    | 7  |       | Upon Notification    | 2  |
|       | Not Familiar         | 0  |       | Not Familiar         | 0  |
| 4     | Once a Week          | 27 |       |                      |    |
|       | Once Every Two Weeks | 16 |       |                      |    |
|       | Once a Month         | 7  |       |                      |    |
|       | Upon Notification    | 12 |       |                      |    |
|       | Not Familiar         | 0  |       |                      |    |