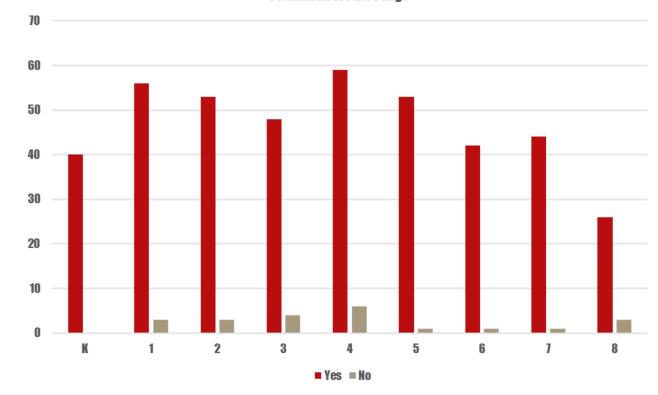

#### On average, how much time does your Middle School child spend on homework each night?

| Grade | Response |    |
|-------|----------|----|
| K     | Yes      | 26 |
|       | No       | 16 |
| 1     | Yes      | 32 |
| 1     | No       | 28 |
| 2     | Yes      | 36 |
|       | No       | 20 |
| 3     | Yes      | 42 |
|       | No       | 10 |
| 4     | Yes      | 52 |
| 4     | No       | 12 |
| Е     | Yes      | 50 |
| 5     | No       | 4  |

| 6 M   | Yes | 21 |
|-------|-----|----|
| 6 IVI | No  | 25 |
| C C - | Yes | 42 |
| 6 Sc  | No  | 4  |
| CIA   | Yes | 42 |
| 6 LA  | No  | 4  |
| C CC  | Yes | 42 |
| 6 SS  | No  | 4  |
|       |     |    |
| 7.04  | Yes | 36 |
| 7 M   | No  | 11 |
| 7.6-  | Yes | 44 |
| 7 Sc  | No  | 5  |
| 7.1.0 | Yes | 46 |
| 7 LA  | No  | 3  |
| 7.00  | Yes | 46 |
| 7 SS  | No  | 3  |
|       |     |    |
| 0.14  | Yes | 24 |
| 8 M   | No  | 5  |
| 0.6   | Yes | 28 |
| 8 Sc  | No  | 1  |
| 014   | Yes | 26 |
| 8 LA  | No  | 3  |
| 0.00  | Yes | 27 |
| 8 SS  | No  | 2  |
|       |     |    |