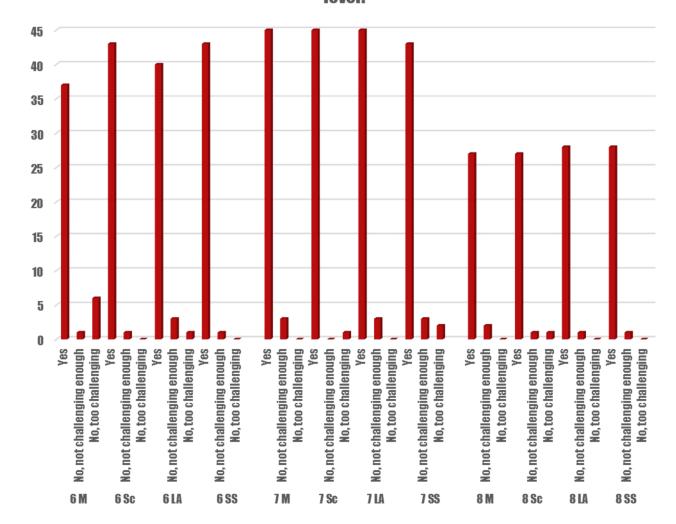

| Grade | Response                   |       |
|-------|----------------------------|-------|
| 1     | Yes                        | 37    |
| 6 M   | No, not challenging enough |       |
|       | No, too challenging        | 6     |
|       | Yes                        | 43    |
| 6 Sc  | No, not challenging enough | 1     |
|       | No, too challenging        | 0     |
|       | Yes                        | 40    |
| 6 LA  | No, not challenging enough |       |
|       | No, too challenging        | 1     |
|       | Yes                        | 43    |
| 6 SS  | No, not challenging enough | 1     |
|       | No, too challenging        | 0     |
|       |                            | 7.39. |
|       | Yes                        | 45    |
| 7 M   | No, not challenging enough | 3     |
|       | No, too challenging        | 0     |
|       | Yes                        | 45    |
| 7 Sc  | No, not challenging enough | 0     |
|       | No, too challenging        | 1     |
|       | Yes                        | 45    |
| 7 LA  | No, not challenging enough | 3     |
|       | No, too challenging        | 0     |
|       | Yes                        | 43    |
| 7 SS  | No, not challenging enough | 3     |
|       | No, too challenging        | 2     |
|       |                            |       |
|       | Yes                        | 27    |
| 8 M   | No, not challenging enough | 2     |
|       | No, too challenging        | 0     |
|       | Yes                        | 27    |
| 8 Sc  | No, not challenging enough | 1     |
|       | No, too challenging        | 1     |
|       | Yes                        | 28    |
| 8 LA  | No, not challenging enough | 1     |
|       | No, too challenging        | 0     |
|       | Yes                        | 28    |
| 8 SS  | No, not challenging enough | 1     |
|       | No, too challenging        | 0     |