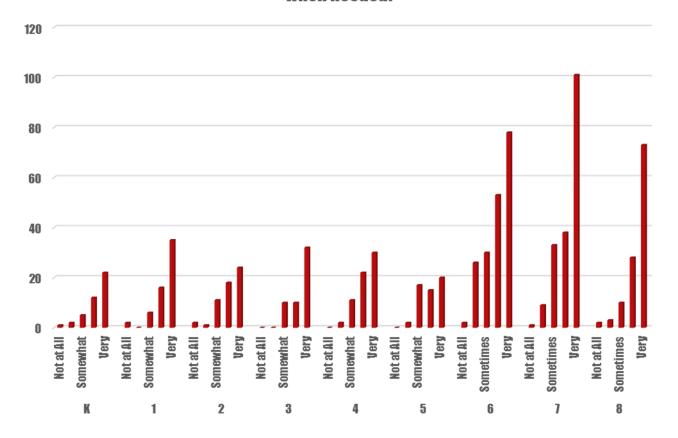

| Grade | Response      |    |      | Grade | Response       |        |
|-------|---------------|----|------|-------|----------------|--------|
|       | Not at All    | 1  |      |       | Not at All     | 0      |
|       | Uncomfortable | 2  |      | 5     | Uncomfortable  | 2      |
| K     | Somewhat      | 5  |      |       | Somewhat       | 17     |
|       | Comfortable   | 12 |      |       | Comfortable    | 15     |
|       | Very          | 22 |      |       | Very           | 20     |
|       |               |    |      |       |                |        |
|       | Not at All    | 2  |      |       | Not at All     | 2      |
|       | Uncomfortable | 0  |      |       | Uncomfortable  | 26     |
| 1     | Somewhat      | 6  |      | 6     | Sometimes      | 30     |
|       | Comfortable   | 16 |      |       | Comfortable    | 53     |
|       | Very          | 35 | - 11 |       | Very           | 78     |
|       |               |    |      |       |                |        |
|       | Not at All    | 2  |      | 79.5  | Not at All     | 1      |
|       | Uncomfortable | 1  |      | 7     | Uncomfortable  | 9      |
| 2     | Somewhat      | 11 |      |       | Sometimes      | 33     |
|       | Comfortable   | 18 |      |       | Comfortable    | 38     |
|       | Very          | 24 |      |       | Very           | 101    |
|       |               |    |      |       |                |        |
|       | Not at All    | 0  |      |       | Not at All     | 2      |
|       | Uncomfortable | 0  |      |       | Uncomfortable  | 3      |
| 3     | Somewhat      | 10 |      | 8     | Sometimes      | 10     |
|       | Comfortable   | 10 |      |       | Comfortable    | 28     |
|       | Very          | 32 |      |       | Very           | 73     |
|       |               |    |      | Grade | Number of Comm | nents  |
|       | Not at All    | 0  |      | K     | 11             | ·Circs |
|       | Uncomfortable | 2  |      | 1     | 16             |        |
| 4     | Somewhat      | 11 |      | 2     | 12             |        |
|       | Comfortable   | 22 |      | 3 4   | 10<br>15       |        |
|       | Very          | 30 |      | 5     | 18             |        |
|       | very          | 50 |      | 6     | 5              |        |
|       |               |    |      | 7     | 25             |        |
|       |               |    |      | 8     | 1              |        |

#### How comfortable does your child feel speaking to his/her teacher when needed?

| Grade | Response      |    | Grade | Response      |     |
|-------|---------------|----|-------|---------------|-----|
|       | Yes           | 40 |       | Yes           | 47  |
| K     | No            | 0  | 5     | No            | 5   |
|       | I don't check | 2  |       | I don't check | 2   |
|       | Yes           | 57 |       | Yes           | 142 |
| 1     | No            | 0  | 6     | No            | 8   |
|       | I don't check | 2  |       | I don't check | 19  |
|       | Yes           | 49 |       | Yes           | 165 |
| 2     | No            | 3  | 7     | No            | 9   |
|       | I don't check | 4  |       |               | 7   |
|       | Yes           | 49 |       | Yes           | 93  |
| 3     | No            | 3  | 8     | No            | 2   |
|       | I don't check | 0  |       | I don't check | 21  |
|       | Yes           | 63 |       |               |     |
| 4     | No            | 2  |       |               |     |
|       | I don't check | 0  |       |               |     |