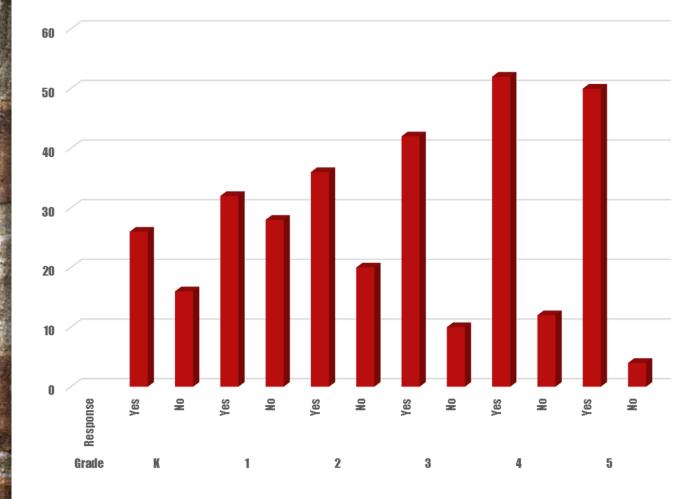

#### On average, how much time does your K-5 child spend on homework each night?

#### On average, how much time does your Middle School child spend on homework each night?

| Grade | Response |    |
|-------|----------|----|
| K     | Yes      | 26 |
|       | No       | 16 |
| 1     | Yes      | 32 |
| 1     | No       | 28 |
| 2     | Yes      | 36 |
|       | No       | 20 |
| 3     | Yes      | 42 |
|       | No       | 10 |
| 4     | Yes      | 52 |
| 4     | No       | 12 |
| Е     | Yes      | 50 |
| 5     | No       | 4  |