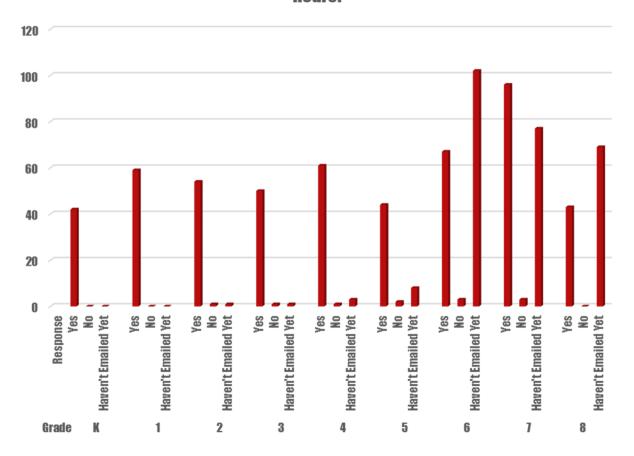

#### Does your teacher keep digital resources up to date?

| Grade | Response            |    | Grade | Response            |     |
|-------|---------------------|----|-------|---------------------|-----|
| K     | Yes                 | 42 |       | Yes                 | 44  |
|       | No                  | 0  | 5     | No                  | 2   |
|       | Haven't Emailed Yet | 0  |       | Haven't Emailed Yet | 8   |
|       | Yes                 | 59 |       | Yes                 | 67  |
| 1     | No                  | 0  | 6     | No                  | 3   |
|       | Haven't Emailed Yet | 0  |       | Haven't Emailed Yet | 102 |
|       | Yes                 | 54 | 7     | Yes                 | 96  |
| 2     | No                  | 1  |       | No                  | 3   |
|       | Haven't Emailed Yet | 1  |       | Haven't Emailed Yet | 77  |
| 3     | Yes                 | 50 |       | Yes                 | 43  |
|       | No                  | 1  | 8     | No                  | 0   |
|       | Haven't Emailed Yet | 1  |       | Haven't Emailed Yet | 69  |
|       | Yes                 | 61 |       |                     |     |
| 4     | No                  | 1  |       |                     |     |
|       | Haven't Emailed Yet | 3  |       |                     |     |