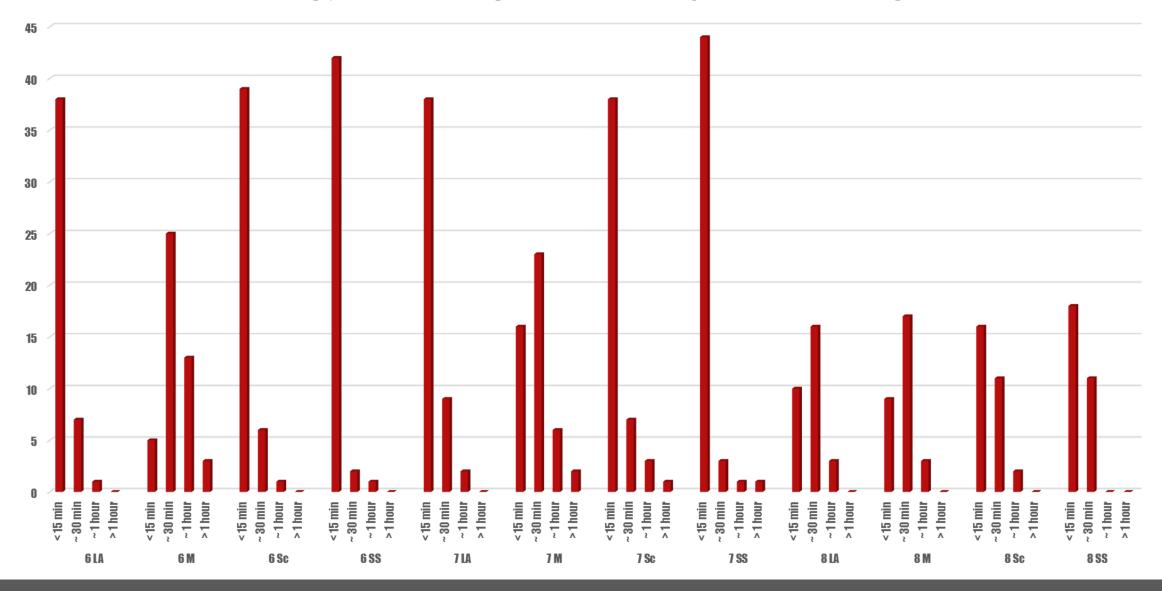

#### On average, how much time does your Middle School child spend on homework each night?

| Grade | Response |    |
|-------|----------|----|
| K     | Yes      | 26 |
|       | No       | 16 |
| 1     | Yes      | 32 |
| 1     | No       | 28 |
| 2     | Yes      | 36 |
|       | No       | 20 |
| 3     | Yes      | 42 |
|       | No       | 10 |
| 4     | Yes      | 52 |
| 4     | No       | 12 |
| Е     | Yes      | 50 |
| 5     | No       | 4  |