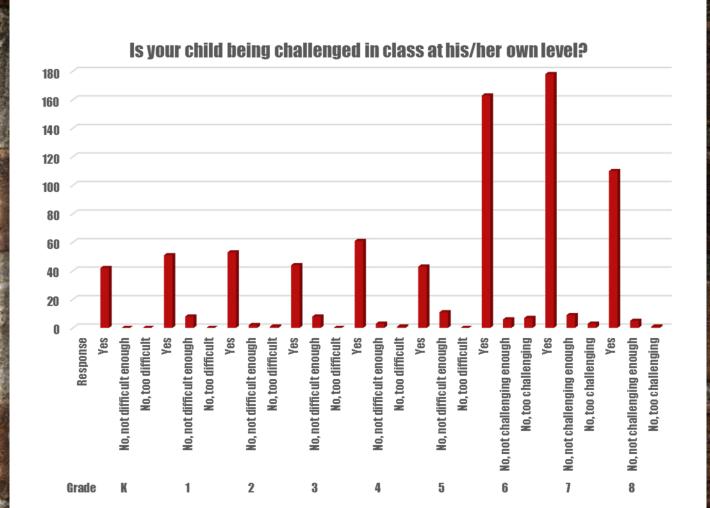

### Is your Middle School child able to complete homework assignments independently?

| Grade | Response                   |     |
|-------|----------------------------|-----|
|       | Yes                        | 42  |
| K     | No, not difficult enough   | C   |
|       | No, too difficult          | C   |
|       | Yes                        | 51  |
| 1     | No, not difficult enough   | 8   |
|       | No, too difficult          | C   |
|       | Yes                        | 53  |
| 2     | No, not difficult enough   | 2   |
|       | No, too difficult          | 1   |
|       | Yes                        | 44  |
| 3     | No, not difficult enough   | 8   |
|       | No, too difficult          | C   |
|       | Yes                        | 61  |
| 4     | No, not difficult enough   | 3   |
|       | No, too difficult          | 1   |
|       | Yes                        | 43  |
| 5     | No, not difficult enough   | 11  |
|       | No, too difficult          | C   |
|       | Yes                        | 163 |
| 6     | No, not challenging enough | 6   |
|       | No, too challenging        | 7   |
|       | Yes                        | 178 |
| 7     | No, not challenging enough | 9   |
|       | No, too challenging        | 3   |
|       | Yes                        | 110 |
| 8     | No, not challenging enough | 5   |
|       | No, too challenging        | 1   |